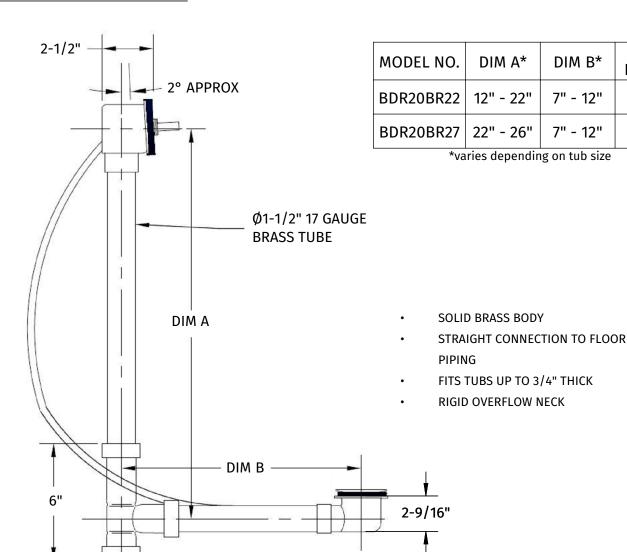

# BDR20BR

## **BRASS BODY CABLE OPERATED BATH WASTE & OVERFLOW DRAIN WITH RIGID OVERFLOW NECK**

DIM B\*

7" - 12"

7" - 12"

**CABLE** 

LENGTH

27"

39"